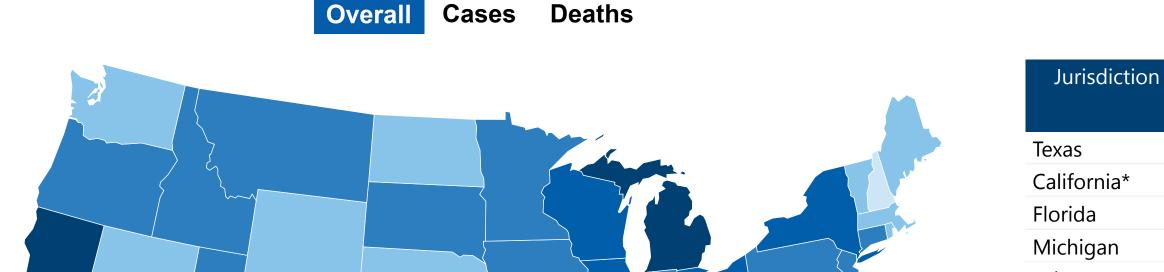

## Confirmed COVID-19 Cases and Deaths in US Correctional and Detention Facilities By State

Death Facilitie Cases S S 32,844 237 165 29,894 99 111 22,050 192 77 10,948 70 83 9,351 Arkansas 0 8,620 Ohio 122 30 8,173 Wisconsin 0 75 Illinois 7,503 13 44 6,858 29 32 Tennessee 5,764 North Carolina 5,731 23 Arizona 30 5,541 12 13 Kansas New York\* 36 5,073 46 17 32 Missouri 5,043 5,016 26 Oklahoma 34 **New Jersey** 4,834 29 52 1716 2∕1 33 Virginia 02-Oct-20 31-Mar-20

Data Through

1,301 **Total Resident Deaths** 83 **Total Staff Deaths** 

**Total Number of Cases** ■ A: 0-100 ■ B: 101-1,000 ■ C: 1,001-5,000 ■ D: 5,001-9,999 ■ E: 10,000+ Last updated 18-Nov-20

Cases and deaths are reported by state Department of Corrections and the Federal Bureau of Prisons at the facility-level unless indicated by \*, which designates cumulative state-wide totals (county-wide for DC) from one or more facilities, not named, in addition to cases and deaths reported from any named facilities. Data contain cumulative confirmed COVID-19 counts in U.S. correctional and detention facilities, separately for staff and residents, starting from March 31, 2020. Data collected from the Department of Corrections websites are principally represented by prisons, with exception of a few states that include jails. Citation: UCLA Law COVID-19 Behind Bars Data Project, <a href="https://law.ucla.edu/centers/criminal-">https://law.ucla.edu/centers/criminal-</a> <u>justice/criminal-justice-program/related-programs/covid-19-behind-bars-data-project/</u>